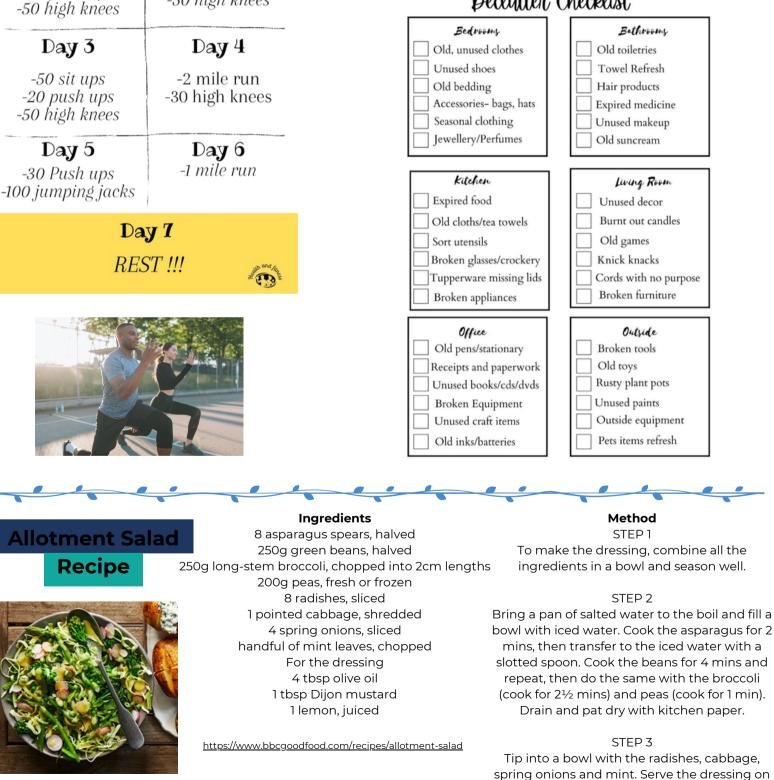

### This Month's Challanges

## 1 Week Challenge

#### Day 1 -50 sit ups

-20 push ups

### Day 2

-1 mile run -50 high knees

## **Declytten** Checklist

the side.